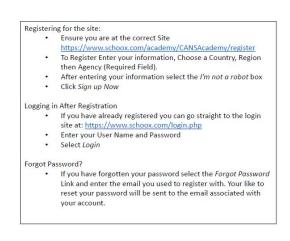

## Magellan CANS Certification/Recertification FAQs Updated 09122018

First time logging in, please go to <a href="http://www.schoox.com/login.php">http://www.schoox.com/login.php</a>

State: Pennsylvania

Agency: please start typing in Magellan- and then select corresponding county to agency