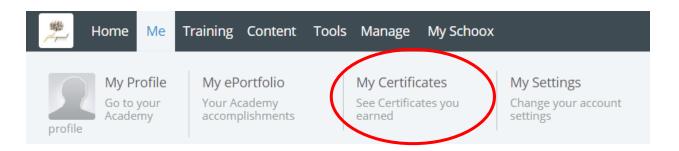

Question #2: Do I need to take any courses to complete the re-certification?

**Answer**: No. The courses are available for your review at any time.

Question #3: How do I get my certificate?

**Answer**: Your certifications all appear under 'Me' in the toolbar.

1. When you have completed the training, go to the top tool bar and hover over 'Me' – select 'My Certificates' for a quick link to all expired and active certifications:

2. The view of all your CANS certifications with link to click to view and print certificate: