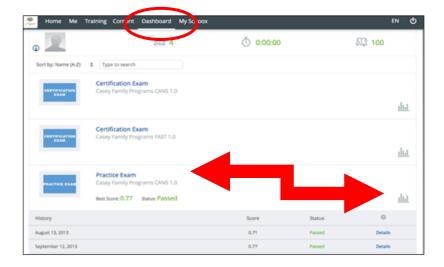

- 3. If you have passed the Certification Exam and there is no certificate, first double check that you took the Certification Exam. From the Toolbar, select 'dashboard' then look at the test and use the graph icon to see the results:
  - Once you have finished your exam you can see your results by selecting "Dashboard" on the top toolbar. Go to Vignettes, Select the bar graph to the right of the Certification Exam you took. Your Status of the Exam will show either Passed or Failed.