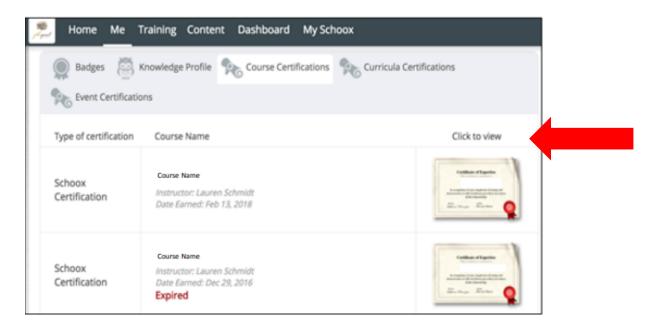

1. When you have completed the training, go to the top tool bar and hover over 'Me' – select 'My Certificates' for a quick link to all expired and active certifications:

2. The view of all your CANS certifications with link to click to view and print certificate: